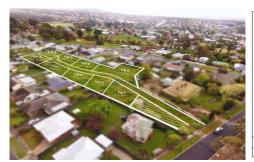

Lots 1-9 6 Port Fairy Road, Ararat

## 1/6 Port Fairy Road Ararat VIC

Located walking distance to Ararat's CBD here is your opportunity to build your dream home or develop & grow your investment portfolio. All 9 lots are ideal building sites & titles are expected to be completed by January 2022. Capitalize on this location, relevant government grants & save on stamp duty.