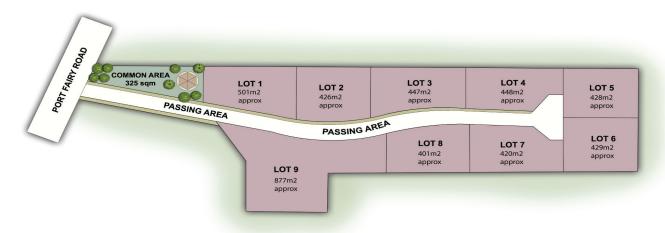

This site plan including measurements and dimensions are approximate and for illustrative purposes only. BoxBrownia.com gives no guarantee, warranty or representation as to the accuracy and layout. All enquiries must be directed to the agent, vendor or party representing the site plan.

Lots 1-9 6 Port Fairy Road, Ararat

Block sizes range from Lots 1-8 401m2 to 501m2 - \$125,000 each Lot 9 877m2 - \$145,000

Plan of subdivision is available to confirm allotment sizes. Contact the selling agent today for more information.