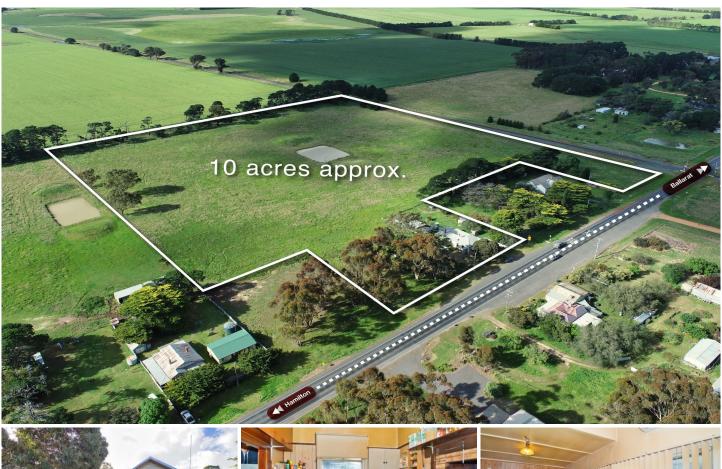

## 920 Glenelg Highway Westmere VIC

Located in the township of Westmere, approx. 1 hour drive from Hamilton, Ballarat and Warrnambool is this wellmaintained home on an approx. 10-acre allotment. Within close proximity to the Lake Bolac school, kindergarten, lake, golf course and community sports precinct this property is ideal for all buyers searching for that tree change. The home itself features 3 bedrooms plus an office that could convert easily into a 4th bedroom. The kitchen has a wood stove along with a good amount of storage and is located adjacent to the good-sized meals and living area that features split system heating and cooling. A second living area on offer has wood heating and is a good-sized area for entertaining. The bathroom is conveniently located and has a shower over bath. Outside offers an abundance of assorted shedding, including a double garage. With approx. 10 acres in ...