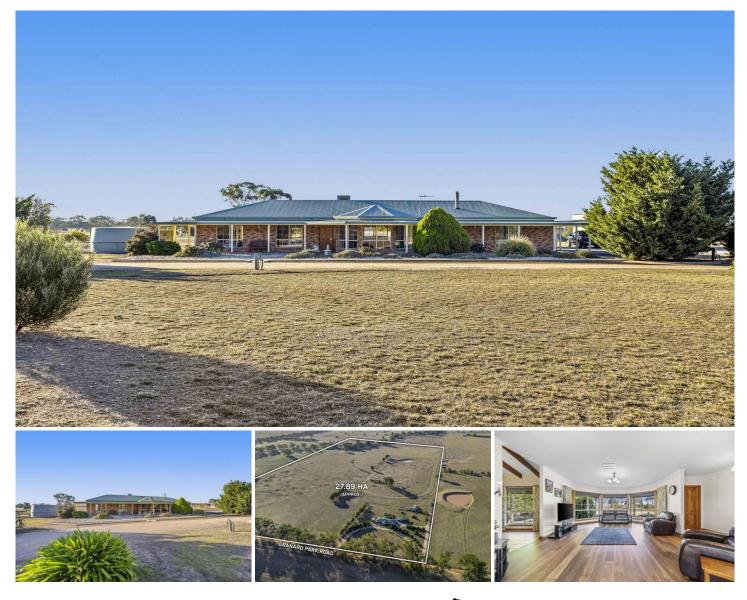

## 73 Granard Park Road Stawell VIC

Located only 8km's from the centre of Stawell, this meticulously designed brick home is set on a sprawling 28 hectares approx. and is perfect for the growing family that also might enjoy running some livestock or a hobby farm.

As you enter the home you will be greeted by the open living area with tall cathedral ceilings, the lounge room featuring a large bay window and floating floorboards, kitchen with induction stove and electric oven and dining room which has a wood log fire.

The home itself features three large carpeted bedrooms, the master has a walk-in wardrobe which continues into the main bathroom which has separate bath and shower, the other two bedrooms have built-in wardrobes. A second bathroom featuring shower, toilet and single vanity is paired

## 3 🛤 2 🚔 4 🚘

View

| Price | : \$890,000-\$950,000 |
|-------|-----------------------|
|       |                       |

Land Size : 27.89 ha

: https://www.araratballaratrealestate.com.au/ sale/vic/ballarat-western-district/stawell/resi dential/house/8016705