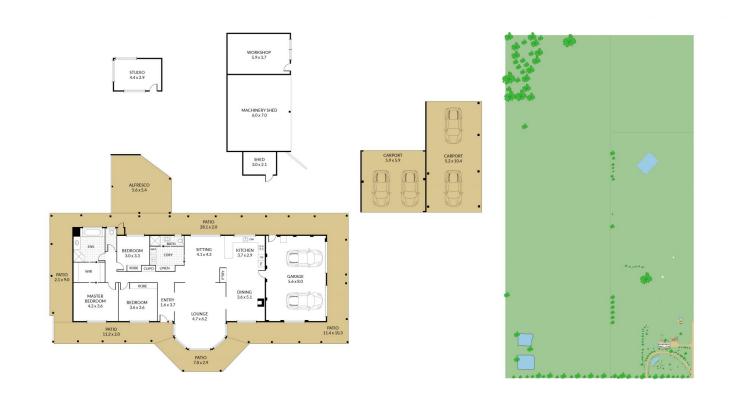

As you enter the home you will be greeted by the open living area with tall cathedral ceilings, the lounge room featuring a large bay window and floating floorboards, kitchen with induction stove and electric oven and dining room which has a wood log fire.

The home itself features three large carpeted bedrooms, the master has a walk-in wardrobe which continues into the main bathroom which has separate bath and shower, the other two bedrooms have built-in wardrobes. A second bathroom featuring shower, toilet and single vanity is paired

## 3 🛤 2 🚔 4 🚘

View

| Price | : \$890,000-\$950,000 |
|-------|-----------------------|
|       |                       |

Land Size : 27.89 ha

: https://www.araratballaratrealestate.com.au/ sale/vic/ballarat-western-district/stawell/resi dential/house/8016705