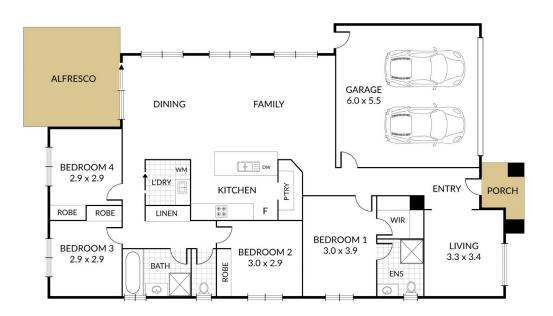

As you step inside, you'll be greeted by a thoughtfully designed living space that features 4 bedrooms and 2 living areas. The heart of the home showcases a well-appointed kitchen with sleek cabinetry, Omega appliances, a walk-in pantry, and ample bench space. The open-plan layout seamlessly integrates the living, dining, and kitchen areas,