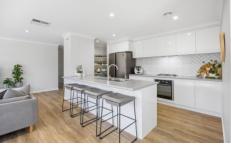

As you step inside, you'll be greeted by a thoughtfully designed living space that features 4 bedrooms and 2 living areas. The heart of the home showcases a well-appointed kitchen with sleek cabinetry, Omega appliances, a walk-in pantry, and ample bench space. The open-plan layout seamlessly integrates the living, dining, and kitchen areas,