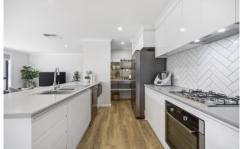

As you step inside, you'll be greeted by a thoughtfully designed living space that features 4 bedrooms and 2 living areas. The heart of the home showcases a well-appointed kitchen with sleek cabinetry, Omega appliances, a walk-in pantry, and ample bench space. The open-plan layout seamlessly integrates the living, dining, and kitchen areas,