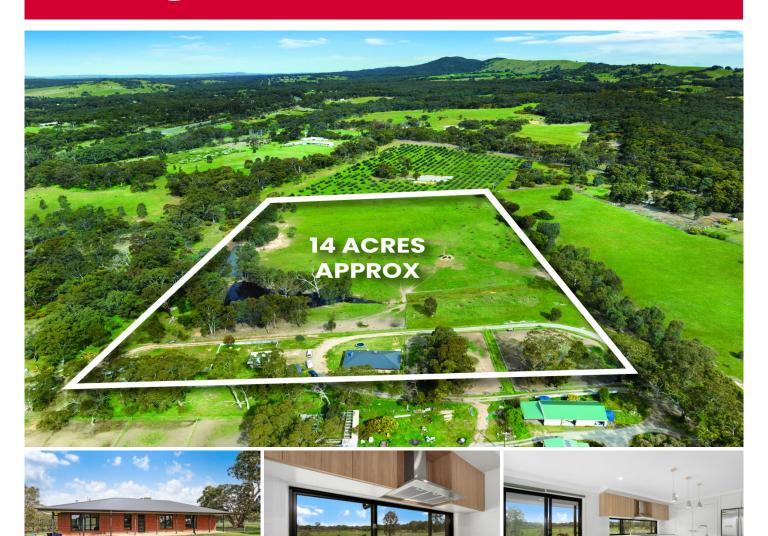

## 37 Yellow Box Lane Armstrong VIC

Set on approximately 14 acres, this newly built brick veneer home offers a fantastic lifestyle opportunity. Just over a year old, the house features quality finishes and stunning views. The open-plan living area includes a spacious lounge with split system and wood heating, while the kitchen has ample bench and cupboard space, a dishwasher, pantry, and breakfast bar. The home has four generously sized bedrooms, including a master with a walk-in robe, ensuite, and split system. There's also evaporative cooling throughout.

Outside, the property is ideal for horses, with well-fenced paddocks, two dams, and assorted shedding with concrete flooring. Located just off the Western Highway, it's approximately 10 minutes from Ararat, 20 minutes from Stawell, and close to the Grampians National Park. This

4 📭 2 🚍 2 🚍

Land Size: 14 Acres

View : https://www.araratballaratrealestate.com.au/lease/vic/grampians/armstrong/residential/h

ouse/8115642

Sharna Wilson 03 53521537

Tessa O'Callaghan 5352 1537