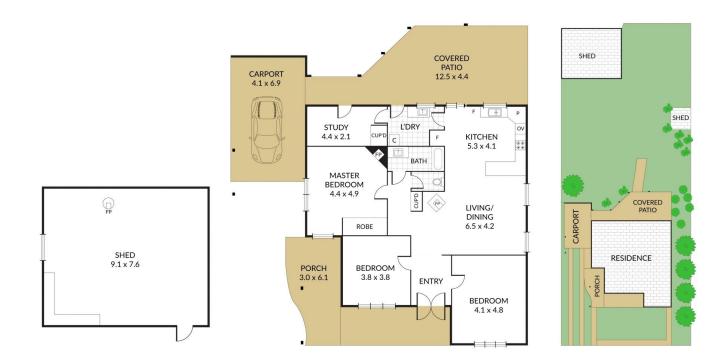

## Ararat B

## 10 Lilian Street Stawell VIC

Nestled in a quiet street, this 3-bedroom weatherboard home exudes character and charm, ideally located close to Stawell's North Park complex. With the aquatics centre, tennis courts, football oval, netball courts, cricket nets, skatepark, and athletics area just a short stroll away, you'll enjoy the convenience of having all these amenities nearby.

Set on a spacious 1016m² (approx.) block, the property features the added benefit of rear lane access, making it even more versatile. While the home requires some TLC, it presents a fantastic opportunity for those eager to renovate and bring their vision to life.

Inside, high ceilings enhance the sense of space and light throughout. The home includes three generously sized

3 📭 1 🟪 2 🗬

**Price**: \$280,000 - \$300,000

Land Size: 1016 sqm

View : https://www.araratballaratrealestate.com.au/