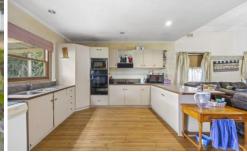

Inside, high ceilings enhance the sense of space and light throughout. The home includes three generously sized

3 📭 1 🟪 2 🗬

**Price**: \$280,000 - \$300,000

Land Size: 1016 sqm

View : https://www.araratballaratrealestate.com.au/