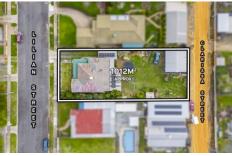

Set on a spacious 1016m² (approx.) block, the property features the added benefit of rear lane access, making it even more versatile. While the home requires some TLC, it presents a fantastic opportunity for those eager to renovate and bring their vision to life.