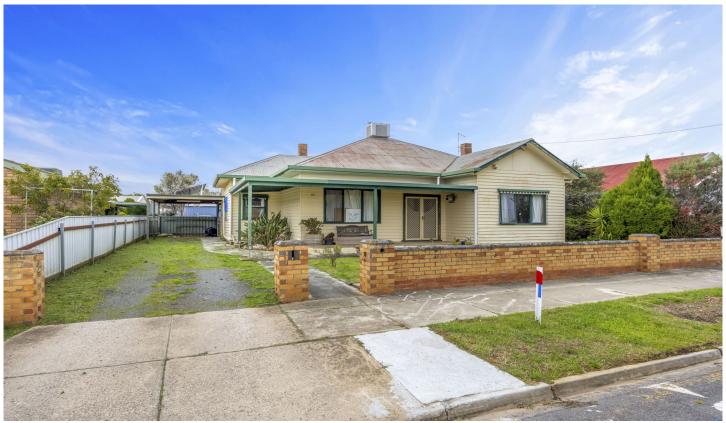

## 10 Lilian Street Stawell VIC

Nestled in a quiet street, this 3-bedroom weatherboard home exudes character and charm, ideally located close to Stawell's North Park complex. With the aquatics centre, tennis courts, football oval, netball courts, cricket nets, skatepark, and athletics area just a short stroll away, you'll enjoy the convenience of having all these amenities nearby.

Set on a spacious 1016m² (approx.) block, the property features the added benefit of rear lane access, making it even more versatile. While the home requires some TLC, it presents a fantastic opportunity for those eager to renovate and bring their vision to life.

Inside, high ceilings enhance the sense of space and light throughout. The home includes three generously sized

3 📭 1 🟪 2 🗬

**Price**: \$280,000 - \$300,000

Land Size: 1016 sqm

View : https://www.araratballaratrealestate.com.au/